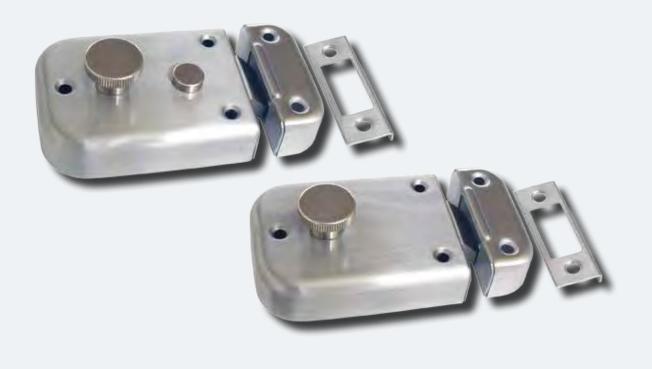

#### **Standard Features**

Stainless steel case and strike. Case dimensions: 95mm x 68mm x 22mm. Latchbolt: 12mm projection, reversible.

#### **NL450 RIM LATCH WITH SNIB**

OUTSIDE

Operated by key from outside. Except when internal snib is activated for nightlatch function.

INSIDE

Operated by turn. Latchbolt may be held back or nightlatch function activated by snib. When snib activated from inside, it cannot be opened by turn inside or key from outside

#### **NL550 RIM LATCH LESS CYLINDER**

OUTSIDI

Operated by key from outside.

INSIDE

Operated by turn from inside. Latchbolt can not be held back or deadlocked.

PRODUCT CODE NL550SSS