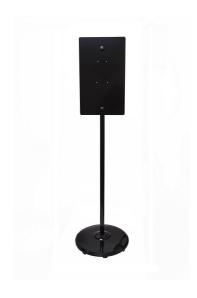

## ML\_STAND\_BLK

Hand Sanitiser Dispenser Stand - Black

## **Specification**

| Material                             | #304 Stainless Steel Frame and Face<br>ABS Plastic Base Cover                                                                    |
|--------------------------------------|----------------------------------------------------------------------------------------------------------------------------------|
| Finish                               | Designer Black                                                                                                                   |
| Specify                              | ML_STAND_BLK                                                                                                                     |
| Mounting                             | Stand Alone                                                                                                                      |
| Compatible<br>Sanitiser<br>Dispenser | ML MSD SANITISEDISP BLK Designer Black Auto Sanitiser Dispenser ML MSD SANITISEDISP SS Satin Stainless Steel Sanitiser Dispenser |
| Features                             | Strong and Sturdy #304 Stainless Steel Frame<br>Rounded edge design                                                              |
| Related Video                        | Stainless Steel Cleaning & Maintenance                                                                                           |
| Note:                                | Basic assembly required                                                                                                          |
|                                      | Stand and Sanitiser Kit combos are available, see related products below.                                                        |