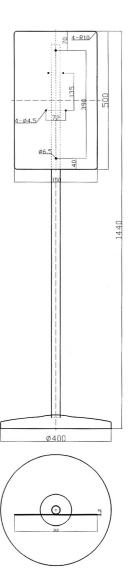

## **Specification**

| Material                             | #304 Stainless Steel Frame and Face<br>ABS Plastic Base Cover                                                                    |
|--------------------------------------|----------------------------------------------------------------------------------------------------------------------------------|
| Finish                               | Designer Black                                                                                                                   |
| Specify                              | ML_STAND_BLK                                                                                                                     |
| Mounting                             | Stand Alone                                                                                                                      |
| Compatible<br>Sanitiser<br>Dispenser | ML MSD SANITISEDISP BLK Designer Black Auto Sanitiser Dispenser ML MSD SANITISEDISP SS Satin Stainless Steel Sanitiser Dispenser |
| Features                             | Strong and Sturdy #304 Stainless Steel Frame<br>Rounded edge design                                                              |
| Related Video                        | Stainless Steel Cleaning & Maintenance                                                                                           |
| Note:                                | Basic assembly required                                                                                                          |
|                                      | Stand and Sanitiser Kit combos are available, see related products below.                                                        |