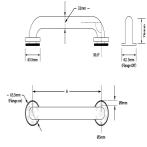

## Specification

| Material       | #304 Stainless Steel - 32mmØ                                                                                                                                                          |
|----------------|---------------------------------------------------------------------------------------------------------------------------------------------------------------------------------------|
| Finish         | Polished Stainless Steel                                                                                                                                                              |
| Mounting       | Concealed Fix - 78mmØ Mount                                                                                                                                                           |
| Features       | Concealed Fix screw-on Flange Cover                                                                                                                                                   |
| Dimensions     | 900mm C to C                                                                                                                                                                          |
| Also Available | ML_GR300X32_POLISHED - 300mm C to C ML_GR450X32_POLISHED - 450mm C to C ML_GR600X32_POLISHED - 600mm C to C ML_GR750X32_POLISHED - 750mm C to C ML_GR1200X32_POLISHED - 1200mm C to C |
| Note           | * This unit is accessible compliant when installed in accordance with AS1428.1. guidelines.                                                                                           |
| Related Video  | Stainless Steel Cleaning & Maintenance                                                                                                                                                |