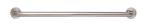

## ML\_GR900X32\_POLISHED

Polished Stainless Steel 900mm Straight Grab Rail

## Specification

| Material       | #304 Stainless Steel - 32mmØ                                                                                                                                                          |
|----------------|---------------------------------------------------------------------------------------------------------------------------------------------------------------------------------------|
| Finish         | Polished Stainless Steel                                                                                                                                                              |
| Mounting       | Concealed Fix - 78mmØ Mount                                                                                                                                                           |
| Features       | Concealed Fix screw-on Flange Cover                                                                                                                                                   |
| Dimensions     | 900mm C to C                                                                                                                                                                          |
| Also Available | ML_GR300X32_POLISHED - 300mm C to C ML_GR450X32_POLISHED - 450mm C to C ML_GR600X32_POLISHED - 600mm C to C ML_GR750X32_POLISHED - 750mm C to C ML_GR1200X32_POLISHED - 1200mm C to C |
| Note           | * This unit is accessible compliant when installed in accordance with AS1428.1. guidelines.                                                                                           |
| Related Video  | Stainless Steel Cleaning & Maintenance                                                                                                                                                |