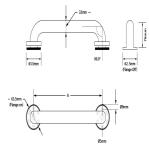

## Specification

| Material       | #304 Stainless Steel - 32mmØ                                                                                                                                                         |
|----------------|--------------------------------------------------------------------------------------------------------------------------------------------------------------------------------------|
| Finish         | Polished Stainless Steel                                                                                                                                                             |
| Mounting       | Concealed Fix - 78mmØ Mount                                                                                                                                                          |
| Features       | Concealed Fix screw-on Flange Cover                                                                                                                                                  |
| Dimensions     | 600mm C to C                                                                                                                                                                         |
| Also Available | ML_GR300X32_POLISHED - 300mm C to C ML_GR450X32_POLISHED- 450mm C to C ML_GR750X32_POLISHED - 750mm C to C ML_GR900X32_POLISHED - 900mm C to C ML_GR1200X32_POLISHED - 1200mm C to C |
| Note           | * This unit is accessible compliant when installed in accordance with AS1428.1. guidelines.                                                                                          |
| Related Video  | Stainless Steel Cleaning & Maintenance                                                                                                                                               |