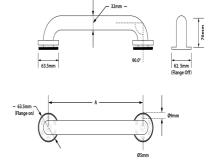

## **Specification**

| Material       | #304 Stainless Steel - 32mmØ                                                                                                                                                          |
|----------------|---------------------------------------------------------------------------------------------------------------------------------------------------------------------------------------|
| Finish         | Polished Stainless Steel                                                                                                                                                              |
| Features       | Concealed Fix screw-on Flange Cover                                                                                                                                                   |
| Mounting       | Concealed Fix - 78mmØ Mount                                                                                                                                                           |
| Dimensions     | 450mm C to C                                                                                                                                                                          |
| Also Available | ML_GR300X32_POLISHED - 300mm C to C ML_GR600X32_POLISHED - 600mm C to C ML_GR750X32_POLISHED - 750mm C to C ML_GR900X32_POLISHED - 900mm C to C ML_GR1200X32_POLISHED - 1200mm C to C |
| Note           | $^{\ast}$ This unit is accessible compliant when installed in accordance with AS1428.1. guidelines.                                                                                   |
| Related Video  | Stainless Steel Cleaning & Maintenance                                                                                                                                                |