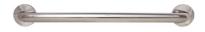

## ML\_GR450X32\_POLISHED

Polished Stainless Steel 450mm Straight Grab Rail

## **Specification**

| Material       | #304 Stainless Steel - 32mmØ                                                                                                                                                          |
|----------------|---------------------------------------------------------------------------------------------------------------------------------------------------------------------------------------|
| Finish         | Polished Stainless Steel                                                                                                                                                              |
| Features       | Concealed Fix screw-on Flange Cover                                                                                                                                                   |
| Mounting       | Concealed Fix - 78mmØ Mount                                                                                                                                                           |
| Dimensions     | 450mm C to C                                                                                                                                                                          |
| Also Available | ML_GR300X32_POLISHED - 300mm C to C ML_GR600X32_POLISHED - 600mm C to C ML_GR750X32_POLISHED - 750mm C to C ML_GR900X32_POLISHED - 900mm C to C ML_GR1200X32_POLISHED - 1200mm C to C |
| Note           | $^{\ast}$ This unit is accessible compliant when installed in accordance with AS1428.1. guidelines.                                                                                   |
| Related Video  | Stainless Steel Cleaning & Maintenance                                                                                                                                                |