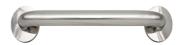

## ML\_GR1200X25\_POLISHED

25mm° Polished Stainless Steel 1200mm Straight Grab Rail

## **Specification**

| Material       | #304 Stainless Steel - 25mmØ           |
|----------------|----------------------------------------|
| Finish         | Polished Stainless Steel               |
| Mounting       | Concealed Fix - 78mmØ Mount            |
| Features       | Concealed Fix screw-on Flange Cover    |
| Dimensions     | 1200mm C to C                          |
| Also Available | ML_GR450X25_POLISHED - 450mm C to C    |
| Related Video  | Stainless Steel Cleaning & Maintenance |