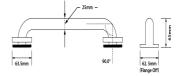

## **Specification**

| Material       | #304 Stainless Steel - 25mmØ           |
|----------------|----------------------------------------|
| Finish         | Polished Stainless Steel               |
| Mounting       | Concealed Fix - 78mmØ Mount            |
| Features       | Concealed Fix screw-on Flange Cover    |
| Dimensions     | 1200mm C to C                          |
| Also Available | ML_GR450X25_POLISHED - 450mm C to C    |
| Related Video  | Stainless Steel Cleaning & Maintenance |