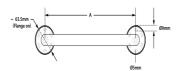

## **Specification**

| Material       | #304 Stainless Steel - 25mmØ           |
|----------------|----------------------------------------|
| Finish         | Polished Stainless Steel               |
| Mounting       | Concealed Fix - 78mmØ Mount            |
| Features       | Concealed Fix screw-on Flange Cover    |
| Dimensions     | 1200mm C to C                          |
| Also Available | ML_GR450X25_POLISHED - 450mm C to C    |
| Related Video  | Stainless Steel Cleaning & Maintenance |