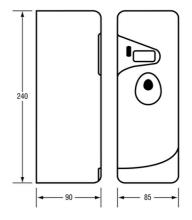

## ML\_230AD\_WHT

Automatic Air Freshener

## Specification

| Material | ABS Body                                                                                                 |
|----------|----------------------------------------------------------------------------------------------------------|
| Finish   | White                                                                                                    |
| Mounting | Surface Mount Concealed Fix                                                                              |
| Features | Auto Operation: Programmable for Spray Start-Stop                                                        |
|          | Powered by two D Cell Batteries (not<br>included) providing approx 36,000 spray<br>cycles/one year usage |
|          | LCD Display reads number of sprays, clock setting                                                        |
|          | Security lock on cover<br>(key provided)                                                                 |
| Capacity | 300mL Replaceable Aerosol (not included)                                                                 |
| Note     | * This unit is accessible compliant when installed in accordance with AS1428.1. guidelines.              |