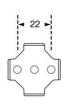

mmended that any individual unit is<br>installed whereby it clears any other fixtures by<br>at<br>least 150mm and not carry loads any greater<br>than 8kg |
| Note          | * This unit is accessible compliant when installed in accordance with AS1428.1. guidelines.                                                                         |
| Related Video | Stainless Steel Cleaning & Maintenance                                                                                                                              |



Care & Maintenance Installation instructions

The photographs and line drawings of the products presented above are representational only. Metlam Australia Pty Ltd reserves the right to, and from time to time, make changes and improvements in design and dimensions.









Fixing Plate