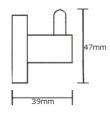

## **Specification**

| Material      | #304 Stainless Steel                                                                                                                                                |
|---------------|---------------------------------------------------------------------------------------------------------------------------------------------------------------------|
| Finish        | Polished Stainless Steel                                                                                                                                            |
| Mounting      | Concealed Screw Fix via Fixing Plate<br>Allen Key Supplied                                                                                                          |
| Dimenisons    | 44mmW x 47mmH x 39mmD                                                                                                                                               |
|               | It is recommended that any individual unit is<br>installed whereby it clears any other fixtures by<br>at<br>least 150mm and not carry loads any greater<br>than 8kg |
| Note          | * This unit is accessible compliant when installed in accordance with AS1428.1. guidelines.                                                                         |
| Related Video | Stainless Steel Cleaning & Maintenance                                                                                                                              |