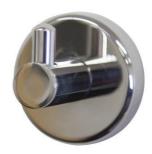

## **ML\_2309PSS**

Hat and Coat Hook - Concealed Fix

## **Specification**

| Material      | #304 Stainless Steel                                                                                                                                                |
|---------------|---------------------------------------------------------------------------------------------------------------------------------------------------------------------|
| Finish        | Polished Stainless Steel                                                                                                                                            |
| Mounting      | Concealed Screw Fix via Fixing Plate<br>Allen Key Supplied                                                                                                          |
| Dimenisons    | 44mmW x 47mmH x 39mmD                                                                                                                                               |
|               | It is recommended that any individual unit is<br>installed whereby it clears any other fixtures by<br>at<br>least 150mm and not carry loads any greater<br>than 8kg |
| Note          | * This unit is accessible compliant when installed in accordance with AS1428.1. guidelines.                                                                         |
| Related Video | Stainless Steel Cleaning & Maintenance                                                                                                                              |