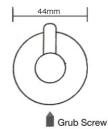

## **Specification**

| Material      | #304 Stainless Steel                                                                                                                                                |
|---------------|---------------------------------------------------------------------------------------------------------------------------------------------------------------------|
| Finish        | Polished Stainless Steel                                                                                                                                            |
| Mounting      | Concealed Screw Fix via Fixing Plate<br>Allen Key Supplied                                                                                                          |
| Dimenisons    | 44mmW x 47mmH x 39mmD                                                                                                                                               |
|               | It is recommended that any individual unit is<br>installed whereby it clears any other fixtures by<br>at<br>least 150mm and not carry loads any greater<br>than 8kg |
| Note          | * This unit is accessible compliant when installed in accordance with AS1428.1. guidelines.                                                                         |
| Related Video | Stainless Steel Cleaning & Maintenance                                                                                                                              |

Fixing Plate