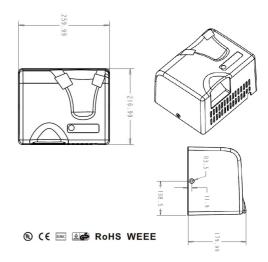

## **Specification**

| Casing        | 3.0mm White High Grade Fire Retardent ABS                                                                                                                             |
|---------------|-----------------------------------------------------------------------------------------------------------------------------------------------------------------------|
| Motor         | 80W Brushless, 2850 RPM<br>105°C auto reset overload                                                                                                                  |
| Power Use     | 240V, 50Hz, 1800W, 7.50A                                                                                                                                              |
| Sound Level   | 55db (+/- 3)                                                                                                                                                          |
| Drying time   | 30-35 seconds                                                                                                                                                         |
| DP Rating     | IPX 1                                                                                                                                                                 |
| Heater        | 87°C auto resetting thermostat<br>141°C auto reset safety cut off                                                                                                     |
| Warm Air      | Speed: 14.5m/s                                                                                                                                                        |
|               | Temp: Ambient +20°C                                                                                                                                                   |
| Protection    | 60 sec power cut off, auto reset                                                                                                                                      |
| Timing        | 2 sec delay turn off after last read                                                                                                                                  |
| Sensor/Range  | Auto Infrared - 180mm +/-20mm preset, 100 - 300mm adjust                                                                                                              |
| Case Security | 2 SS theft resistant hex drive screws (hex key supplied)                                                                                                              |
| Net Weight    | 3.5kg                                                                                                                                                                 |
| Dimensions    | 259.99W x 216.99H x 179.99D                                                                                                                                           |
| Warranty      | 5 Year Warranty<br>(3 Years Parts and Labour<br>+ 2 Years Parts only)                                                                                                 |
| Note          | Unit can be hard wired by electrician or used with cord and plug provided  * This unit is accessible compliant when installed i accordance with AS1428.1. guidelines. |
| Related Video | Discover the Difference                                                                                                                                               |