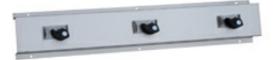

## **ML981-Series**

Mop & Broom Holder

## Specification

| Material      | #304 Stainless Steel                                                     |
|---------------|--------------------------------------------------------------------------|
| Finish        | Satin Stainless Steel                                                    |
| Size/Specify  | ML981_3:<br>660mmW x 120mmH x 92mmD<br>Holders: 3<br>Mounting Holes: 6   |
|               | ML981_4:<br>914mmW x120mmH x 92mmD<br>Holders: 4<br>Mounting Holes: 8    |
|               | ML981_5:<br>1168mmW x 120mmH x 92mmD<br>Holders: 5<br>Mounting Holes: 10 |
| Related Video | Stainless Steel Cleaning & Maintenance                                   |