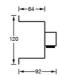

## Specification

| Material      | #304 Stainless Steel                                                     |
|---------------|--------------------------------------------------------------------------|
| Finish        | Satin Stainless Steel                                                    |
| Size/Specify  | ML981_3:<br>660mmW x 120mmH x 92mmD<br>Holders: 3<br>Mounting Holes: 6   |
|               | ML981_4:<br>914mmW x120mmH x 92mmD<br>Holders: 4<br>Mounting Holes: 8    |
|               | ML981_5:<br>1168mmW x 120mmH x 92mmD<br>Holders: 5<br>Mounting Holes: 10 |
| Related Video | Stainless Steel Cleaning & Maintenance                                   |