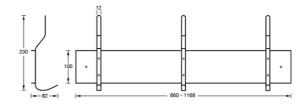

## Specification

| Material       | #304 Stainless Steel                             |
|----------------|--------------------------------------------------|
| Finish         | Satin Stainless Steel                            |
| Size/Specify   | ML980_3:<br>660mmW x 230mmH x 82mmD<br>Hooks: 3  |
|                | ML980_4:<br>914mmW x 230mmH x 82mmD<br>Hooks: 4  |
|                | ML980_5:<br>1168mmW x 230mmH x 82mmD<br>Hooks: 5 |
| Mounting Holes | 2                                                |