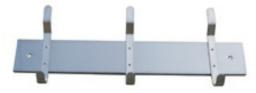

## **ML980-Series**

Hook Strip

## Specification

| Material       | #304 Stainless Steel                             |
|----------------|--------------------------------------------------|
| Finish         | Satin Stainless Steel                            |
| Size/Specify   | ML980_3:<br>660mmW x 230mmH x 82mmD<br>Hooks: 3  |
|                | ML980_4:<br>914mmW x 230mmH x 82mmD<br>Hooks: 4  |
|                | ML980_5:<br>1168mmW x 230mmH x 82mmD<br>Hooks: 5 |
| Mounting Holes | 2                                                |