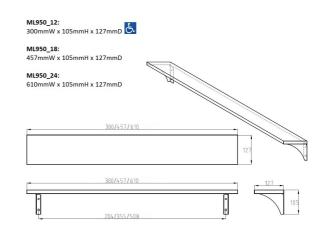

## Specification

| Material       | #304 Stainless Steel                                                                                           |
|----------------|----------------------------------------------------------------------------------------------------------------|
| Finish         | Satin Stainless Steel                                                                                          |
| Size/Specify   | ML950_12: 300mmW x 105mmH x 127mmD<br>ML950_18: 457mmW x 105mmH x 127mmD<br>ML950_24: 610mmW x 105mmH x 127mmD |
| Mounting Holes | 4                                                                                                              |
| Related Video  | Stainless Steel Cleaning & Maintenance                                                                         |