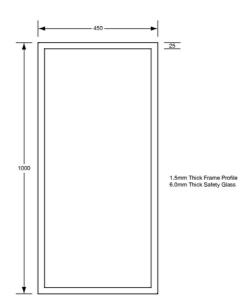

## **Specification**

| Material         | Frame: #304 Satin Stainless Steel Back Plate & Wall Brackets: 1.0mm Galvanized Steel Mirror: 6mm Vinyl Backed Glass *Glass is manufactured to comply with AS1288- 2006 (Glass in Buildings) Code |
|------------------|--------------------------------------------------------------------------------------------------------------------------------------------------------------------------------------------------|
| Features         | Unit secured with Stainless Steel wall brackets<br>Can be installed as Theft Resistant<br>All joins/welds polished                                                                               |
| Frame<br>Profile | 25mmW/D x 1.5mm Thick                                                                                                                                                                            |
| Size             | 450mmW x 1000mmH                                                                                                                                                                                 |
| Note             | CAD file available on request                                                                                                                                                                    |
|                  | * This unit is accessible compliant when installed in accordance with AS1428.1. guidelines.                                                                                                      |
|                  | Mirrors must be inspected within 48 hours of delivery                                                                                                                                            |
| Related<br>Video | Stainless Steel Cleaning & Maintenance                                                                                                                                                           |