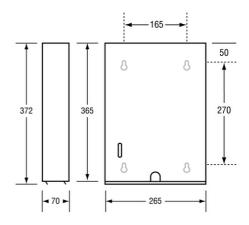

## Specification

| Material             | Cold Rolled Steel                                                                           |
|----------------------|---------------------------------------------------------------------------------------------|
| Finish               | White Powder Coat                                                                           |
| Mounting             | Surface Mounted Concealed Fix                                                               |
| Dimensions           | 372mmH x 265mmW x 70mmD                                                                     |
| Dispenser            | 300 ultra-slim folded paper towels                                                          |
| Features             | The unit fitted with a tumbler lock                                                         |
|                      | Front View Paper Indicator                                                                  |
| Note                 | Unit is supplied with 1 key                                                                 |
|                      | * This unit is accessible compliant when installed in accordance with AS1428.1. guidelines. |
| Consumable<br>Advice | Unit requires slimline folded paper towel<br>(265mmW X 70mmD)                               |