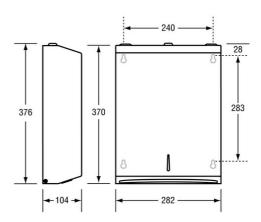

## **Specification**

| Material             | #304 Stainless Steel                                                                                |
|----------------------|-----------------------------------------------------------------------------------------------------|
| Finish               | Satin Stainless Steel                                                                               |
| Mounting             | Surface Mount Concealed Fix                                                                         |
| Dimensions           | 376mmH x 282mmW x 104mmD                                                                            |
| Dispenser/Options    | 450 C-fold paper towels                                                                             |
|                      | 600 slimline folded paper towels                                                                    |
| Features             | Unit fitted with tumbler lock                                                                       |
|                      | Front View Paper Indicator                                                                          |
| Note                 | Unit is supplied with 2 keys                                                                        |
|                      | $^{\ast}$ This unit is accessible compliant when installed in accordance with AS1428.1. guidelines. |
| Related Video        | Stainless Steel Cleaning & Maintenance                                                              |
| Consumable<br>Advice | Interfold or Interleaved paper towel, overall storage dimensions 270mm W x 80mm D                   |