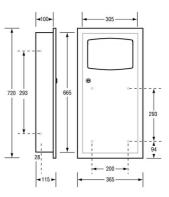

## Specification

| Material/Finish | #304 Satin Stainless Steel                                                                          |
|-----------------|-----------------------------------------------------------------------------------------------------|
| Specify         | ML710R_REC_MK2                                                                                      |
| Features        | Unit fitted with security lock                                                                      |
|                 | Full length piano hinge on door                                                                     |
|                 | Seamless welds, rolled edges                                                                        |
| Disposal        | 9.0L Removable Stainless Steel waste container                                                      |
| Overall Size    | 365mmW x 720mmH x 115mmD                                                                            |
| Wall Opening    | 325mmW x 685mmH x 105mmD                                                                            |
| Note            | Unit is supplied with 2 keys                                                                        |
|                 | $^{\ast}$ This unit is accessible compliant when installed in accordance with AS1428.1, guidelines. |
| Related Video   | Stainless Steel Cleaning & Maintenance                                                              |