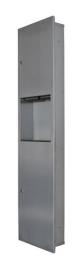

## ML706\_REC\_MK2

Paper Towel Dispenser & Waste Receptacle - Recessed

## **Specification**

| Material          | #304 Stainless Steel                                                                              |
|-------------------|---------------------------------------------------------------------------------------------------|
| Finish            | Satin Stainless Steel                                                                             |
| Specify           | ML706_REC_MK2                                                                                     |
| Features          | Unit fitted with two tumbler locks (keyed alike)                                                  |
|                   | Full length piano hinge on door                                                                   |
|                   | Seamless welds, rolled edges                                                                      |
| Dispenser/Options | 600 C-fold paper towels                                                                           |
|                   | 800 Multi-fold paper towels                                                                       |
| Disposal          | 19L Removable Stainless Steel waste container                                                     |
| Overall Size      | 333mmW x 1397mmH x 115mmD                                                                         |
| Wall Opening      | 300mmW x 1365mmH x 108mmD                                                                         |
| Note              | Unit is supplied with 2 keys. Spare key can be purchased separately, use code ML706_LOCK&KEY      |
|                   | $^{st}$ This unit is accessible compliant when installed in accordance with AS1428.1. guidelines. |
| Related Video     | Stainless Steel Cleaning & Maintenance                                                            |
| Consumable Advice | Unit requires slimline folded paper towel (265mmW X 70mmD)                                        |