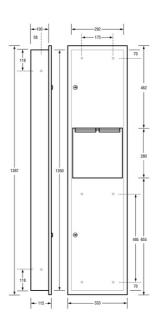

## **Specification**

| Material          | #304 Stainless Steel                                                                              |
|-------------------|---------------------------------------------------------------------------------------------------|
| Finish            | Satin Stainless Steel                                                                             |
| Specify           | ML706_REC_MK2                                                                                     |
| Features          | Unit fitted with two tumbler locks (keyed alike)                                                  |
|                   | Full length piano hinge on door                                                                   |
|                   | Seamless welds, rolled edges                                                                      |
| Dispenser/Options | 600 C-fold paper towels                                                                           |
|                   | 800 Multi-fold paper towels                                                                       |
| Disposal          | 19L Removable Stainless Steel waste container                                                     |
| Overall Size      | 333mmW x 1397mmH x 115mmD                                                                         |
| Wall Opening      | 300mmW x 1365mmH x 108mmD                                                                         |
| Note              | Unit is supplied with 2 keys. Spare key can be purchased separately, use code ML706_LOCK&KEY      |
|                   | $^{st}$ This unit is accessible compliant when installed in accordance with AS1428.1. guidelines. |
| Related Video     | Stainless Steel Cleaning & Maintenance                                                            |
| Consumable Advice | Unit requires slimline folded paper towel (265mmW X 70mmD)                                        |