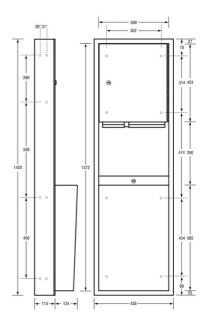

## **Specification**

| Material          | #304 Stainless Steel                                                                 |
|-------------------|--------------------------------------------------------------------------------------|
| Finish            | Satin Stainless Steel                                                                |
| Specify           | ML705_SM_MK2                                                                         |
| Features          | Unit fitted with two tumbler locks (keyed alike)                                     |
|                   | Full length piano hinge on door                                                      |
|                   | Seamless welds, rolled edges                                                         |
|                   | Waste receptacle compartment is lockable and removable for easy waste disposal       |
| Dispenser/Options | 600 C-fold paper towels                                                              |
|                   | 800 Multi-fold paper towels                                                          |
| Disposal          | 49L Removable Stainless Steel waste receptacle compartment is lockable and removable |
| Overall Size      | 438mmW x 1420mmH x 240mmD                                                            |
| Note              | Supplied with Fitted Surround                                                        |
|                   | Unit is supplied with 2 keys                                                         |
| Related Video     | Stainless Steel Cleaning & Maintenance                                               |
| Consumable Advice | Interfold or Interleaved paper towel, overal storage dimensions 265mm W x 70mm D     |