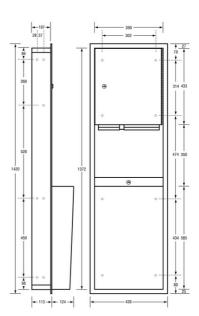

## **Specification**

| Material          | #304 Stainless Steel                                                                 |
|-------------------|--------------------------------------------------------------------------------------|
| Finish            | Satin Stainless Steel                                                                |
| Specify           | ML705_REC_MK2                                                                        |
| Features          | Unit fitted with two tumbler locks (keyed alike)                                     |
|                   | Full length piano hinge on door                                                      |
|                   | Seamless welds, rolled edges                                                         |
|                   | Waste receptacle compartment is lockable and removable for easy waste disposal       |
| Dispenser/Options | 600 C-fold paper towels                                                              |
|                   | 800 Multi-fold paper towels                                                          |
| Disposal          | 49L Removable Stainless Steel waste receptacle compartment is lockable and removable |
| Overall Size      | 438mmW x 1420mmH x 237mmD                                                            |
| Wall Opening      | 400mmW x 1390mmH x 110mmD                                                            |
|                   | Unit is supplied with 2 keys                                                         |
| Related Video     | Stainless Steel Cleaning & Maintenance                                               |
| Consumable Advice | Unit requires slimline folded paper towel (265mmW X 70mmD)                           |