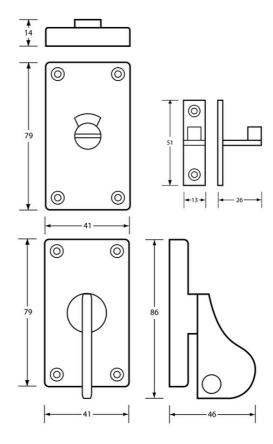

## ML405AL

Sliding Door Indicator Lock - Visible Fix

### **Specification**

| Components | Indicator<br>Lever Lock<br>Locking Pin |
|------------|----------------------------------------|
| Material   | Aluminium                              |
| Finish     | Polished Aluminium                     |
| Mounting   | Screw Fix Surface Mounted              |