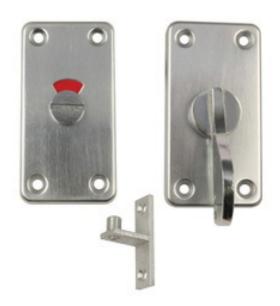

## ML405AL

Sliding Door Indicator Lock - Visible Fix

### **Specification**

| Components | Indicator<br>Lever Lock<br>Locking Pin |
|------------|----------------------------------------|
| Material   | Aluminium                              |
| Finish     | Polished Aluminium                     |
| Mounting   | Screw Fix Surface Mounted              |