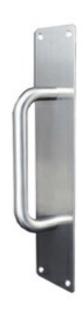

## **ML4059**

Pull Handle with Plate

## **Specification**

| Material      | #304 Stainless Steel                                                                        |
|---------------|---------------------------------------------------------------------------------------------|
| Finish        | Satin Stainless Steel                                                                       |
| Mounting      | Surface Mount Visible Fix                                                                   |
| Size          | Handle: 150mmL x 16mmØ x 48mm Standoff, 32mm Clearance Plate: 75mmW x 300mmH x 2mmT         |
| Note          | * This unit is accessible compliant when installed in accordance with AS1428.1. guidelines. |
| Related Video | Stainless Steel Cleaning & Maintenance                                                      |