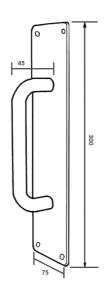

## **Specification**

| Material      | #304 Stainless Steel                                                                        |
|---------------|---------------------------------------------------------------------------------------------|
| Finish        | Satin Stainless Steel                                                                       |
| Mounting      | Surface Mount Visible Fix                                                                   |
| Size          | Handle: 150mmL x 16mmØ x 48mm Standoff, 32mm Clearance Plate: 75mmW x 300mmH x 2mmT         |
| Note          | * This unit is accessible compliant when installed in accordance with AS1428.1. guidelines. |
| Related Video | Stainless Steel Cleaning & Maintenance                                                      |