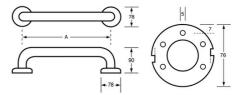

## **Specification**

| Material            | #304 Stainless Steel - 32mmØ                                                                |
|---------------------|---------------------------------------------------------------------------------------------|
| Finish              | Designer Black Powder Coat                                                                  |
| Mounting            | Concealed Fix - 78mmØ Mount                                                                 |
| Specify             | ML327_DESIGNER - 300mm C to C                                                               |
| Note                | * This unit is accessible compliant when installed in accordance with AS1428.1. guidelines. |
| Associated<br>Video | Stainless Steel Cleaning and Maintenance                                                    |