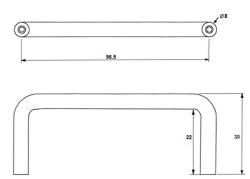

## **Specification**

| Material      | #304 Stainless Steel                     |
|---------------|------------------------------------------|
| Finish        | Satin Stainless Steel                    |
| Mounting      | Surface Mount Visible Fix                |
| Size          | 96.5mm L (C to C) x 8mmØ x 22mm Standoff |
| Related Video | Stainless Steel Cleaning & Maintenance   |