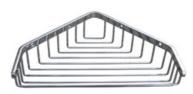

## ML240LRG

Corner Soap Basket - Large

## Specification

| Material      | Brass                                                        |
|---------------|--------------------------------------------------------------|
| Finish        | Bright Chrome                                                |
| Mounting      | Surface Mount Visible Fix<br>77mm C to C (63mm in from rear) |
| Overall Size  | 230mmW x 50mmH x 165mmD                                      |
| Related Video | Stainless Steel Cleaning & Maintenance                       |