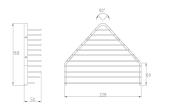

## Specification

| Material      | Brass                                                        |
|---------------|--------------------------------------------------------------|
| Finish        | Bright Chrome                                                |
| Mounting      | Surface Mount Visible Fix<br>77mm C to C (63mm in from rear) |
| Overall Size  | 230mmW x 50mmH x 165mmD                                      |
| Related Video | Stainless Steel Cleaning & Maintenance                       |