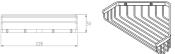

## ML240LRG

Corner Soap Basket - Large

## Specification

| Material      | Brass                                                        |
|---------------|--------------------------------------------------------------|
| Finish        | Bright Chrome                                                |
| Mounting      | Surface Mount Visible Fix<br>77mm C to C (63mm in from rear) |
| Overall Size  | 230mmW x 50mmH x 165mmD                                      |
| Related Video | Stainless Steel Cleaning & Maintenance                       |