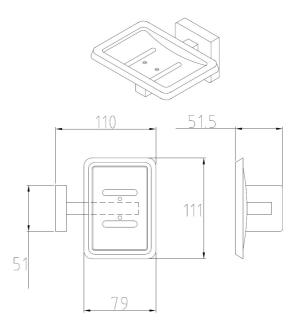

## Specification

| Material         | #304 Stainless Steel                                                                        |
|------------------|---------------------------------------------------------------------------------------------|
| Finish           | Satin Stainless Steel                                                                       |
| Mounting         | Surface Mount Concealed Fix                                                                 |
| Overall Size     | 111mmW x 51.5mmH x 110mmD                                                                   |
| Note             | * This unit is accessible compliant when installed in accordance with AS1428.1. guidelines. |
| Related<br>Video | Stainless Steel Cleaning & Maintenance                                                      |