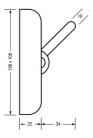

## **Specification**

| Material       | #304 Stainless Steel                                                                        |
|----------------|---------------------------------------------------------------------------------------------|
| Finish         | Satin Stainless Steel                                                                       |
| Mounting       | ML2122: Concealed Screw Fix via rear mounting points                                        |
| Also Available | ML2123: Visible Screw Fix via frontmounting point                                           |
| Dimensions     | 108mmW x 108mmH x 56mmD                                                                     |
| Features       | Nominal 12kg Load Capacity<br>(NATA Laboratory Tested)                                      |
| Note           | * This unit is accessible compliant when installed in accordance with AS1428.1. guidelines. |
| Related Video  | Stainless Steel Cleaning & Maintenance                                                      |