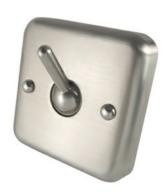

## **ML2122**

Collapsible Square Clothes Hook - Concealed Fix

## **Specification**

| Material       | #304 Stainless Steel                                                                        |
|----------------|---------------------------------------------------------------------------------------------|
| Finish         | Satin Stainless Steel                                                                       |
| Mounting       | ML2122: Concealed Screw Fix via rear mounting points                                        |
| Also Available | ML2123: Visible Screw Fix via frontmounting point                                           |
| Dimensions     | 108mmW x 108mmH x 56mmD                                                                     |
| Features       | Nominal 12kg Load Capacity<br>(NATA Laboratory Tested)                                      |
| Note           | * This unit is accessible compliant when installed in accordance with AS1428.1. guidelines. |
| Related Video  | Stainless Steel Cleaning & Maintenance                                                      |