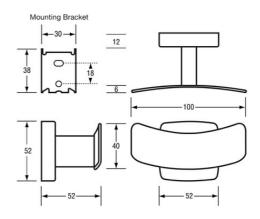

## **Specification**

| Material       | #304 Stainless Steel                                                                                                                                     |
|----------------|----------------------------------------------------------------------------------------------------------------------------------------------------------|
| Finish         | ML211S: Satin Stainless Steel                                                                                                                            |
| Also Available | ML211B: Polished Stainless Steel                                                                                                                         |
| Mounting       | Concealed Screw Fix                                                                                                                                      |
| Dimensions     | 100mmW x 52mmH x 52mmD                                                                                                                                   |
|                | It is recommended that any individual unit is installed whereby it clears any other fixtures by at least 150mm and not carry loads any greater than 8kg. |
| Note           | * This unit is accessible compliant when installed in accordance with AS1428.1. guidelines.                                                              |
| Related Video  | Stainless Steel Cleaning & Maintenance                                                                                                                   |