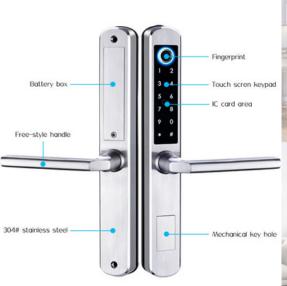

## **MLA210**

6 ways to unlock



Bluetooth



WiFi



Pin Code



Card



Mechanical Key



Fingerprint

### **MLA210**

This 5 in 1 digital door lock represents a classic easy entry option for your home. A stylish door lock with a Bluetooth App, pin code, RFID card and fingerprint, manual key to provide quick and convenient access. this slim line lock is great for aluminium doors with really small back sets. IP rating of IP66 this lock can withstand the harsh weather and being stainless steel it will last many years to come.

Scan QR code for MLA210 on the website for more info



#### Product Detail



#### Slim & Suitable for All Door

# **Product Specification**





#### McGrath Locks

Making Access Easier

McGrath Digital Locks adopt the latest automatic technology to unlock and lock automatically without hands. Connect your smart lock to the WiFi network via a gateway, you can control you locks anywhere and anytime and it will bring the amazing experience of smart life.

McGrath Locks now offers a range of residential locks, decoders and RFID cards. These elegant, streamlined stainless steel designs will ensure ease of access and top security for your properties. Constructed using the finest materials to incorporate the maximum standards in durability, quality and design.