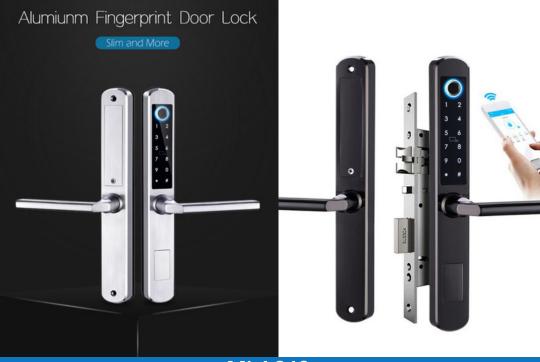

## **MLA210**

6 ways to unlock

Bluetooth

WiFi

Pin Code

Card

Mechanical Key

Fingerprint

### **MLA210**

This 5 in 1 digital door lock represents a classic easy entry option for your home. A stylish door lock with a Bluetooth App, pin code, RFID card and fingerprint, manual key to provide quick and convenient access. this slim line lock is great for aluminium doors with really small back sets. IP rating of IP66 this lock can withstand the harsh weather and being stainless steel it will last many years to come.