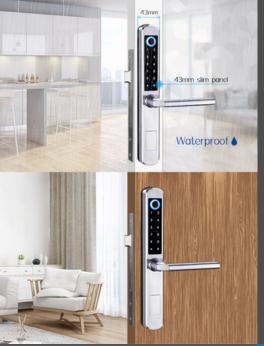

## **MLA210**

6 ways to unlock



Bluetooth



WiFi



Pin Code



Card



Mechanical Key



Fingerprint

### **MLA210**

This 5 in 1 digital door lock represents a classic easy entry option for your home. A stylish door lock with a Bluetooth App, pin code, RFID card and fingerprint, manual key to provide quick and convenient access. this slim line lock is great for aluminium doors with really small back sets. IP rating of IP66 this lock can withstand the harsh weather and being stainless steel it will last many years to come.

Scan QR code for MLA210 on the website for more info



#### Product Detail



#### Slim & Suitable for All Door

# **Product Specification**





#### McGrath Locks

Making Access Easier

McGrath Digital Locks adopt the latest automatic technology to unlock and lock automatically without hands. Connect your smart lock to the WiFi network via a gateway, you can control you locks anywhere and anytime and it will bring the amazing experience of smart life.

McGrath Locks now offers a range of residential locks, decoders and RFID cards. These elegant, streamlined stainless steel designs will ensure ease of access and top security for your properties. Constructed using the finest materials to incorporate the maximum standards in durability, quality and design.