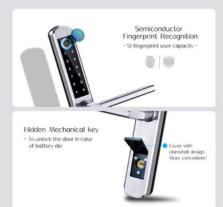

## **MLA210**

6 ways to unlock



Bluetooth



WiFi



Pin Code



Card



Mechanical Key



Fingerprint

### **MLA210**

This 5 in 1 digital door lock represents a classic easy entry option for your home. A stylish door lock with a Bluetooth App, pin code, RFID card and fingerprint, manual key to provide quick and convenient access. this slim line lock is great for aluminium doors with really small back sets. IP rating of IP66 this lock can withstand the harsh weather and being stainless steel it will last many years to come.

Scan QR code for MLA210 on the website for more info



#### Product Detail



#### Slim & Suitable for All Door

# **Product Specification**





#### McGrath Locks

Making Access Easier

McGrath Digital Locks adopt the latest automatic technology to unlock and lock automatically without hands. Connect your smart lock to the WiFi network via a gateway, you can control you locks anywhere and anytime and it will bring the amazing experience of smart life.

McGrath Locks now offers a range of residential locks, decoders and RFID cards. These elegant, streamlined stainless steel designs will ensure ease of access and top security for your properties. Constructed using the finest materials to incorporate the maximum standards in durability, quality and design.