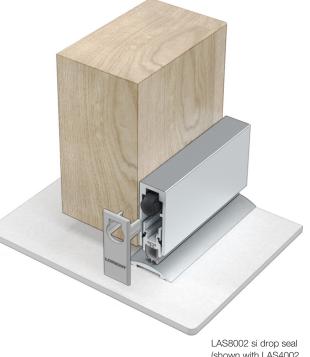

# Fixing method

Face-fixed or semi-mortised to the bottom of the door. Fixing screws are supplied.

(shown with LAS4002 threshold plate)