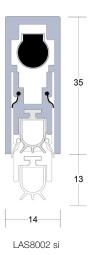

# LAS8002 si Drop Seal

Medium Duty

#### Standard lengths

435mm (may be trimmed back to 335mm) 535mm (may be trimmed back to 435mm) 635mm (may be trimmed back to 535mm) 820mm (may be trimmed back to 580mm) 920mm (may be trimmed back to 820mm) 1070mm (may be trimmed back to 920mm) 1220mm (may be trimmed back to 1070mm) 1400mm (may be trimmed back to 1200mm) 1600mm (may be trimmed back to 1400mm).

# Gap sizes

Accommodates and seals gaps up to 13mm. Greater gaps can be sealed if product is used with a threshold plate.

Finishes

Silver anodised aluminium with grey push-fit end caps and grey silicone rubber gasket.