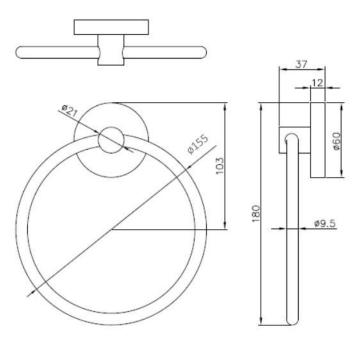

## **OPERATION**

Supply of all consumable items is restocked/refilled on a cycle determined by maintenance needs.

Towel Ring shall be Model No. JDM-6810-60 as supplied by ASI JD MacDonald.

ASI JD MacDonald reserves the right to, and does from time to time, make changes and improvements in design and dimensions. The photographs and line drawings of the products in this flyer are representational only. All dimensions are in millimetres unless otherwise stated.