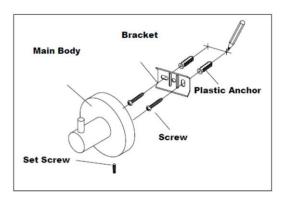

Date: September 2019

www.asijdmacdonald.com.au freecall 1800 023 441

screws supplied may not be suitable for particular applications.

- 2. Use 6mm drilling bit to drill holes in your marked locations, when mounting on drywall, insert **Plastic Anchors**.
- 3. Attach Bracket to wall with Wall Screws.
- 4. Locate the Main Part on the Bracket and secure with Set Screw.