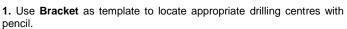

Date: September 2019

www.asijdmacdonald.com.au freecall 1800 023 441

screws supplied may not be suitable for particular applications.

- 2. Use 6mm drilling bit to drill holes in your marked locations, when mounting on drywall, insert **Plastic Anchors**.
- 3. Attach Bracket to wall with Wall Screws.
- 4. Locate the Main Part on the Bracket and secure with Set Screw.