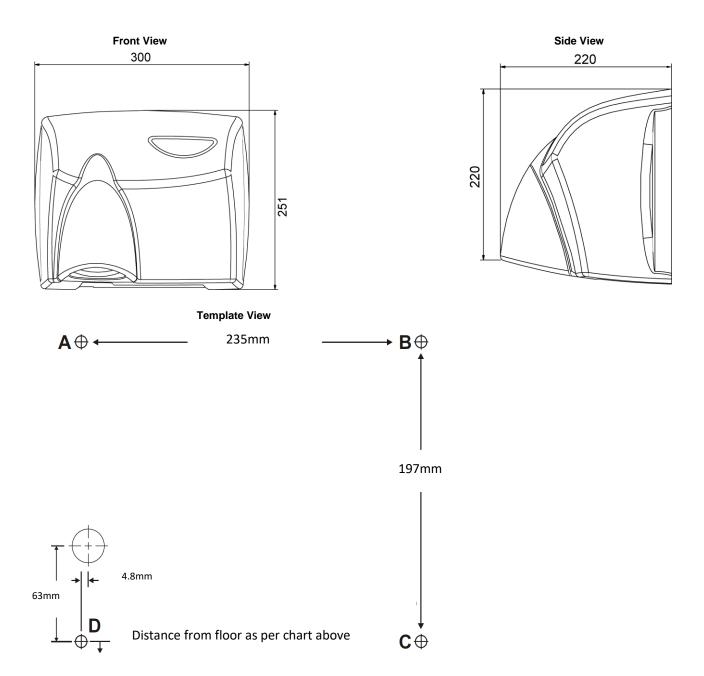

| RECOMMENDED INSTALLATION HEIGHTS* |        |  |
|-----------------------------------|--------|--|
| Men's washroom                    | 1270mm |  |
| Women's washroom                  | 1194mm |  |
| Children's washroom ages 4-7      | 889mm  |  |
| Children's washroom ages 8-10     | 991mm  |  |
| Children's washroom ages 11-13    | 1092mm |  |
| Children's washroom ages 14-16    | 1194mm |  |

<sup>\*</sup>From bottom edge of dryer above finished floor (AFF)

ASI JD MacDonald reserves the right to, and does from time to time, make changes and improvements in design and dimensions. The photographs and line drawings of the products in this flyer are representational only. All dimensions are in millimetres unless otherwise stated.