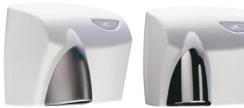

## **COVER & NOZZLE OPTIONS**

Unit is supplied in various finishes. Specify finish option by adding appropriate code number suffix:

| MODEL     | COVER                                         | NOZZLE          |
|-----------|-----------------------------------------------|-----------------|
| HDABWHTSC | White powder coated formed steel, 1.6mm thick | Satin chrome    |
| HDABWHTPC | White powder coated formed steel, 1.6mm thick | Polished chrome |
| HDABWHTSG | White powder coated formed steel, 1.6mm thick | Silver gloss    |
| HDABSSSSC | Satin stainless steel, 1.6mm thick            | Satin chrome    |
| HDABPSSPC | Bright stainless steel, 1.6mm thick           | Polished chrome |