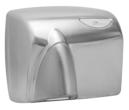

## **COVER & NOZZLE OPTIONS**

Unit is supplied in various finishes. Specify finish option by adding appropriate code number suffix:

| MODEL     | COVER                                         | NOZZLE          |
|-----------|-----------------------------------------------|-----------------|
| HDABWHTSC | White powder coated formed steel, 1.6mm thick | Satin chrome    |
| HDABWHTPC | White powder coated formed steel, 1.6mm thick | Polished chrome |
| HDABWHTSG | White powder coated formed steel, 1.6mm thick | Silver gloss    |
| HDABSSSSC | Satin stainless steel, 1.6mm thick            | Satin chrome    |
| HDABPSSPC | Bright stainless steel, 1.6mm thick           | Polished chrome |