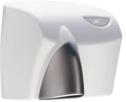

## **COVER & NOZZLE OPTIONS**

Unit is supplied in various finishes. Specify finish option by adding appropriate code number suffix:

| MODEL     | COVER                                         | NOZZLE          |
|-----------|-----------------------------------------------|-----------------|
| HDABWHTSC | White powder coated formed steel, 1.6mm thick | Satin chrome    |
| HDABWHTPC | White powder coated formed steel, 1.6mm thick | Polished chrome |
| HDABWHTSG | White powder coated formed steel, 1.6mm thick | Silver gloss    |
| HDABSSSSC | Satin stainless steel, 1.6mm thick            | Satin chrome    |
| HDABPSSPC | Bright stainless steel, 1.6mm thick           | Polished chrome |