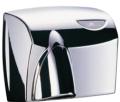

## **COVER & NOZZLE OPTIONS**

Unit is supplied in various finishes. Specify finish option by adding appropriate code number suffix:

| MODEL     | COVER                                         | NOZZLE          |
|-----------|-----------------------------------------------|-----------------|
| HDABWHTSC | White powder coated formed steel, 1.6mm thick | Satin chrome    |
| HDABWHTPC | White powder coated formed steel, 1.6mm thick | Polished chrome |
| HDABWHTSG | White powder coated formed steel, 1.6mm thick | Silver gloss    |
| HDABSSSSC | Satin stainless steel, 1.6mm thick            | Satin chrome    |
| HDABPSSPC | Bright stainless steel, 1.6mm thick           | Polished chrome |