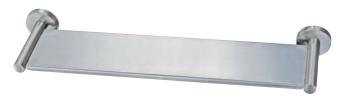

## DYNAMIC SHOWER SHELF DY0941-16 400MM

## **PRODUCT FEATURES:**

- Satin finish stainless steel with two post assembly
- Surface mounted

Overall Dimensions 400mm W centres x 110mm projection

### DY0941-16