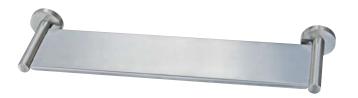

## DYNAMIC SHOWER SHELF DY0941-12 300MM

#### DY0941-12

## **PRODUCT FEATURES:**

- Satin finish stainless steel with two post assembly
- Surface mounted

Overall Dimensions 300mm W centres x 110mm projection