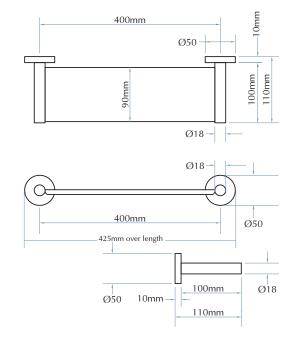

## DYNAMIC SHOWER SHELF DY0941-16 400MM

## **PRODUCT FEATURES:**

- Satin finish stainless steel with two post assembly
- Surface mounted

Overall Dimensions 400mm W centres x 110mm projection

### DY0941-16

#### **CONSTRUCTION:**

Fabricated of satin finish stainless steel with 18mm diameter posts.

#### **INSTALLATION:**

Secure to wall with mounting screws (included) at holes provided.