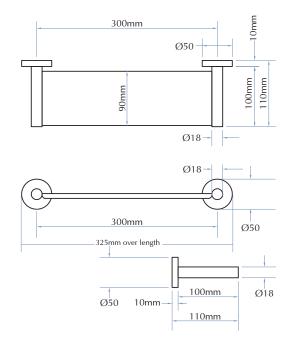

## DYNAMIC SHOWER SHELF DY0941-12 300MM

#### DY0941-12

## **PRODUCT FEATURES:**

- Satin finish stainless steel with two post assembly
- Surface mounted

Overall Dimensions 300mm W centres x 110mm projection

#### **CONSTRUCTION:**

Fabricated of satin finish stainless steel with 18mm diameter posts.

#### **INSTALLATION:**

Secure to wall with mounting screws (included) at holes provided.