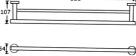

## **Specification**

| Material      | Stainless Steel                        |
|---------------|----------------------------------------|
| Finish        | Designer Black                         |
| Mounting      | Surface Mount Concealed Fix            |
| Overall Size  | 635mmW x 54mmH x 107mmD                |
| Related Video | Stainless Steel Cleaning & Maintenance |