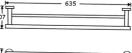

## **Specification**

| Material      | Stainless Steel                        |
|---------------|----------------------------------------|
| Finish        | Designer Black                         |
| Mounting      | Surface Mount Concealed Fix            |
| Overall Size  | 635mmW x 54mmH x 107mmD                |
| Related Video | Stainless Steel Cleaning & Maintenance |