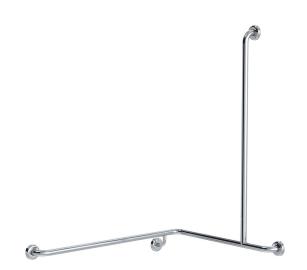

# INDICATIVE IMAGE

# **CLAM FLANGE® - SHOWER GRAB RAILS**

#### **Features**

- 760 mm x 1000 mm x 1100 mm
- 78 mm pre-formed domed CLAM FLANGE®
- · Clam plate is fully welded to 32 mm rail for maximum strength
- Clam flange cover is a firm press fit to clam plate
- · Fabricated from 304 stainless steel
- Inside of grab rail has been cleaned and free of unsanitary oil and dirt produced through fabrication processes
- · Stainless steel fixing screws supplied