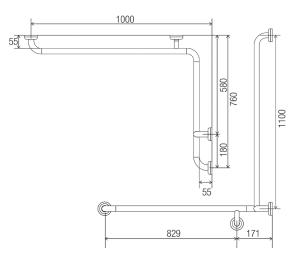

# DIMENSIONS

# Drawn RH (Right Hand)

#### **Features**

- 760 mm x 1000 mm x 1100 mm
- 78 mm pre-formed domed CLAM FLANGE®
- · Clam plate is fully welded to 32 mm rail for maximum strength
- Clam flange cover is a firm press fit to clam plate
- · Fabricated from 304 stainless steel
- Inside of grab rail has been cleaned and free of unsanitary oil and dirt produced through fabrication processes
- · Stainless steel fixing screws supplied