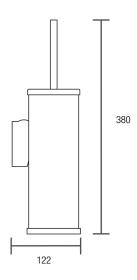

# **PRODUCT INFORMATION**

### **DIMENSIONS**



Wall mounted

## INDICATIVE IMAGE



## **TOILET BRUSH WALL MOUNTED**

**Product Code - Finish** 

• BA 750 C - Chrome

**Product Code - Other Finishes** 

· No other finishes available

### **Features**

- · Toilet brush set with holder
- · Wall or floor mounted
- · Easy clean inner sleeve
- · Brass construction
- · Chrome plated finish
- · Stainless steel fixings screws supplied

## **Compliance**

· Not required for sale

## Warranty

See Con-Serv warranty policy for full details.

CON-SERV CORPORATION AUSTRALIA PTY. LTD.

17 Glentanna Street, Kedron · Qld. 4031 Australia

Phone: +61 (0)7 3630 5744 · Fax: +61 (0)7 3630 5755 · Email: mail@con-serv.com.au · www.con-serv.com.au