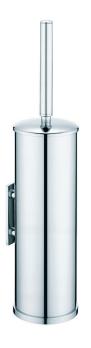

## INDICATIVE IMAGE

## **TOILET BRUSH WALL MOUNTED**

**Product Code - Finish** 

• BA 750 C - Chrome

**Product Code - Other Finishes** 

· No other finishes available

### **Features**

- · Toilet brush set with holder
- · Wall or floor mounted
- · Easy clean inner sleeve
- · Brass construction
- · Chrome plated finish
- · Stainless steel fixings screws supplied