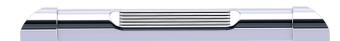

### INDICATIVE IMAGE

## FOOT REST

#### **Features**

- Polycarbonate/ABS corner footrest
- Concealed fixings
- Must be fitted to a solid wall or other firm surface
- MAX 70 KILOS LOAD BEARING
- Chrome plated finish
- $\bullet$  Supplied with 1  $\frac{1}{2}$  x 10G stainless steel screws and wall plugs