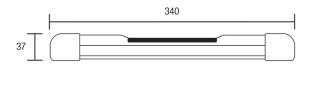

#### DIMENSIONS

## FOOT REST

#### **Features**

- Polycarbonate/ABS corner footrest
- Concealed fixings
- Must be fitted to a solid wall or other firm surface
- MAX 70 KILOS LOAD BEARING
- Chrome plated finish
- $\bullet$  Supplied with 1  $\frac{1}{2}$  x 10G stainless steel screws and wall plugs