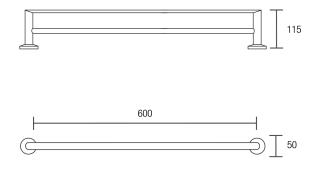

#### DIMENSIONS

## 600 mm TOWEL RAIL DOUBLE

#### Features

- 600 mm centre to centre
- Brass construction
- Chrome plated finish
- Stainless steel fixings supplied