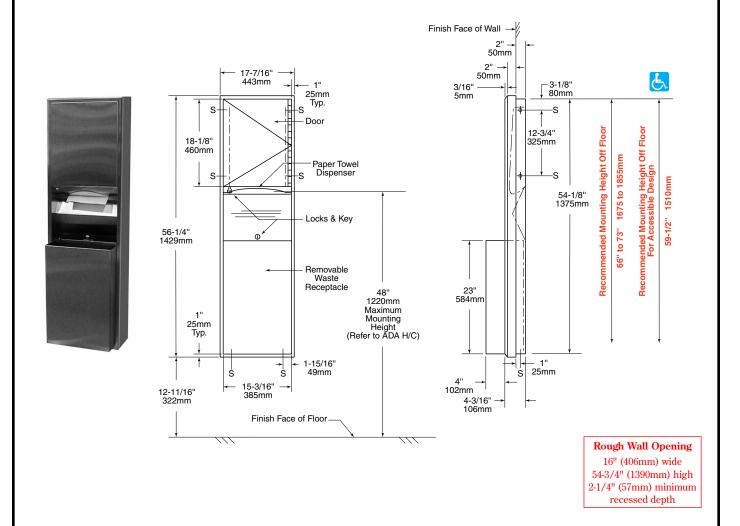

### **INSTALLATION:**

Provide framed rough wall opening 16" wide x  $54\cdot3/4$ " high ( $406 \times 1390 \text{mm}$ ). Minimum recessed depth required to finish face of wall is 2" (51 mm). Allow clearance for construction features that may protrude into rough wall opening from opposite wall. Coordinate with mechanical engineer to avoid pipes, vents, and conduits. If unit projects above top of wainscot, provide aluminum channel or other filler to eliminate gap between skirt and finish face of wall. Mount unit in wall opening with shims between framing and cabinet at all points indicated by an S, then secure unit with  $8 \times 1-1/4$ " ( $4.2 \times 32 \text{mm}$ ) sheet-metal screws (not furnished).