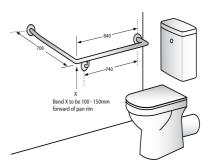

 $^{\ast}$  This unit is accessible compliant when installed in accordance with AS1428.1. guidelines.