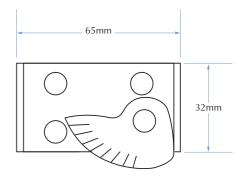

### MOP AND BROOM CAM 995

- Ribbed for rigidity with serrated rubber cap
- Chrome plated

Overall Dimensions 65mm W x 32mm H x 30mm D