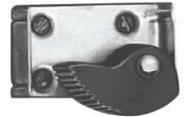

### MOP AND BROOM CAM 995

- Ribbed for rigidity with serrated rubber cap
- Chrome plated

Overall Dimensions 65mm W x 32mm H x 30mm D

#### **CONSTRUCTION:**

HOLDERS: Consist of spring activated rubber cams on plated steel retainers.