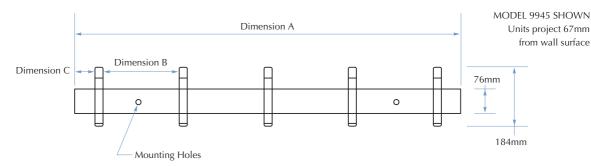

#### **INSTALLATION:**

Secure to wall with mounting screws (included) at holes provided.

## **GUIDE SPECIFICATION:**

Surface mounted hat and coat rack shall be fabricated of type 304 (18-8), 22 gauge stainless steel in satin finish. Hooks shall be of 14 gauge stainless steel.

| MODEL NO. | DIM A  | DIM B | DIM C | HOOKS |
|-----------|--------|-------|-------|-------|
| 9943      | 610mm  | 229mm | 76mm  | 3     |
| 9944      | 914mm  | 254mm | 76mm  | 4     |
| 9945      | 1219mm | 280mm | 51mm  | 5     |
| 9946      | 1524mm | 273mm | 83mm  | 6     |