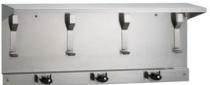

# UTILITY SHELF 9933

- Satin finish stainless steel
- Hospitality range

Overall Dimensions
Model 9933:
864mm W x 356mm H x 203mm D
Model 9934:
1118mm W x 356mm H x 203mm D

## MODEL 9933/9934

Options:

9933 - 4 Hooks/3 Holders

9934 - 5 Hooks/4 Holders