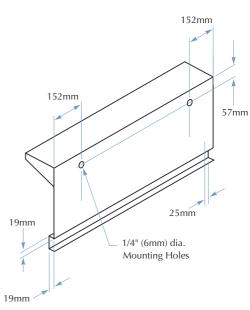

#### **CONSTRUCTION:**

SHELF AND BRACKET: Fabricated of type 304 (18-8), 18 gauge stainless steel with exposed surfaces in architectural satin finish. GUSSETS AND HOOKS: Fabricated of type 304 (18-8), 16 gauge stainless steel with exposed surfaces in architectural satin finish. HOLDERS: Consist of spring activated rubber cams on plated steel retainers.