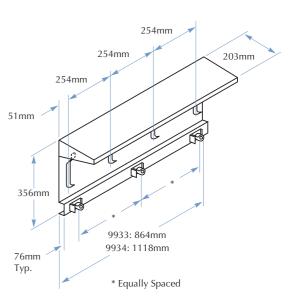

# UTILITY SHELF 9933

- Satin finish stainless steel
- Hospitality range

Overall Dimensions
Model 9933:
864mm W x 356mm H x 203mm D
Model 9934:
1118mm W x 356mm H x 203mm D

#### **CONSTRUCTION:**

SHELF AND BRACKET: Fabricated of type 304 (18-8), 18 gauge stainless steel with exposed surfaces in architectural satin finish. GUSSETS AND HOOKS: Fabricated of type 304 (18-8), 16 gauge stainless steel with exposed surfaces in architectural satin finish. HOLDERS: Consist of spring activated rubber cams on plated steel retainers.