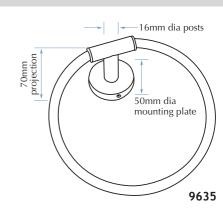

#### **TOWEL RING 9635**

- Satin finish stainless steel
- 170mm dia towel ring with 70mm projection from wall (post + 50mm dia mounting plate)