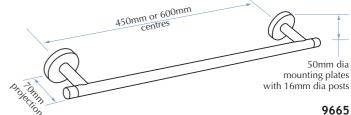

#### **SINGLE TOWEL RAIL 9665**

- Satin finish stainless steel:450mm or 600mm lengths available
- 16mm dia towel rail with 70mm projection from wall (post + 50mm dia mounting plates)