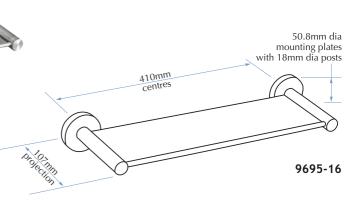

### SHELF 9695-16

- Satin finish stainless steel
- 428mm wide with 107mm projection from wall (50.8mm dia mounting plates)