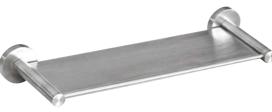

### SHELF 9695-16

- Satin finish stainless steel
- 428mm wide with 107mm projection from wall (50.8mm dia mounting plates)