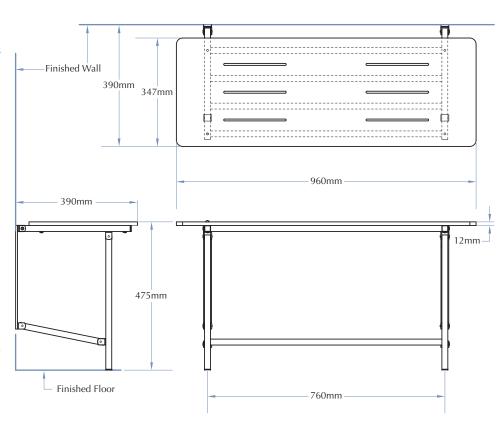

### **PRODUCT FEATURES:**

- Stainless steel tubing
- Surface mounted
- White laminate seat bonded to a phenolic core
- Conforms to AS1428

Overall Dimensions 960mm W x 390mm projection (when in use)

## **INSTALLATION:**

Provide concealed backing or anchors as specified by architect before finished wall is applied. Secure to wall with mounting screws (included) at holes provided. Mount the unit so that the top of the seat is 475mm above the finished floor.