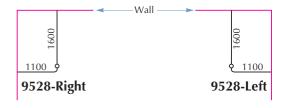

#### Overall Dimensions:

Standard Sizes

1200mm x 1200mm Plus Ceiling Support 1100mm x 1600mm Plus Ceiling Support

Note:

Ceiling support to be cut to size on site

Tracking can be made to measure - please specify
dimensions required