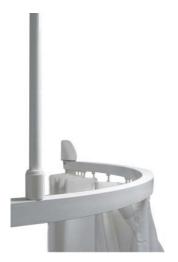

### **SHOWER CURTAIN TRACK 9528**

- 25mm aluminium shower track
- Supplied as curved or straight track please specify option required
- Available in silver or white please specify option required
- Light weight, sturdy design suitable for use in hospitals, aged care facilities and medical clinics
- Optional white shower curtain available (but can be made to measure)

#### Parts included:

- Hooklets
- Ceiling Rod 1000mm
- 2 x wall fixing brackets
- 2 x ceiling brackets