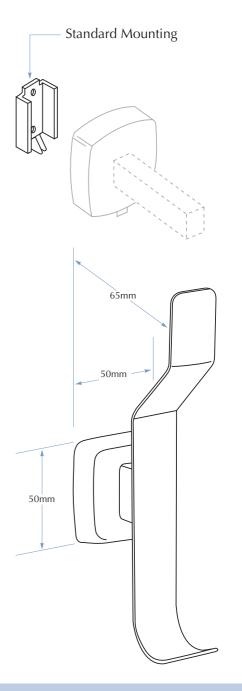

#### **HOOK 9134**

- Satin finish stainless steel
- Vandal resistant escutcheons
- Surface mounted
- Projects 65mm Escutcheons: 50mm x 50mm

# **CONSTRUCTION:**

UNITS: Fabricated of type 304 stainless steel with exposed surfaces in architectural satin finish.

ESCUTCHEONS: Are 50mm W x 50mm H, where applicable, unless otherwise indicated.

## **INSTALLATION:**

Secure mounting bracket to wall with screws (included) at holes provided. With escutcheon set screw on the bottom, align top end of escutcheon interior to top of wall bracket. Pivot escutcheon plate(s) down into position and tighten concealed set screw to lock unit in place.