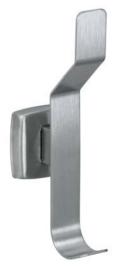

#### **HOOK 9134**

- Satin finish stainless steel
- Vandal resistant escutcheons
- Surface mounted
- Projects 65mm Escutcheons: 50mm x 50mm

# **CONSTRUCTION:**

UNITS: Fabricated of type 304 stainless steel with exposed surfaces in architectural satin finish.

ESCUTCHEONS: Are 50mm W x 50mm H, where applicable, unless otherwise indicated.