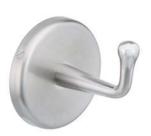

### **ROBE HOOK 9119**

- Ideal as IV hook
- Concealed mounting
- Heavy duty
- Polished chrome finish

Overall Dimensions Projects 79mm - 76mm diameter

#### **CONSTRUCTION:**

ROBE HOOK: Fabricated of forged brass with bright chrome finish. CONCEALED MOUNTING PLATE: Fabricated of 12 gauge plated steel in bright chrome finish.

#### **INSTALLATION:**

Secure separate mounting plate to wall with mounting screws (included) at holes provided. Attach robe hook and secure with set screws.

#### **GUIDE SPECIFICATION:**

Heavy duty robe hook to be of chrome plated forged brass with concealed mounting plate.