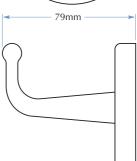

### **ROBE HOOK 9119**

- Ideal as IV hook
- Concealed mounting
- Heavy duty
- Polished chrome finish

Overall Dimensions Projects 79mm - 76mm diameter