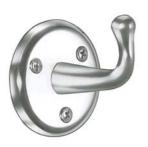

## **ROBE HOOK 9118**

- Ideal as IV hook
- Exposed mounting
- Heavy duty
- Polished chrome finish

Overall Dimensions Projects 79mm - 76mm diameter

#### **CONSTRUCTION:**

Fabricated of forged brass with bright chrome finish.

## **INSTALLATION:**

Secure to wall with mounting screws (included) at holes provided.

## **GUIDE SPECIFICATION:**

Heavy duty robe hook to be of chrome plated brass with three mounting holes.