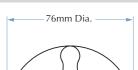

## **ROBE HOOK 9118**

- Ideal as IV hook
- Exposed mounting
- Heavy duty
- Polished chrome finish

Overall Dimensions Projects 79mm - 76mm diameter

### **ROBE HOOK 9119**

- Ideal as IV hook
- Concealed mounting
- Heavy duty
- Polished chrome finish

Overall Dimensions Projects 79mm - 76mm diameter