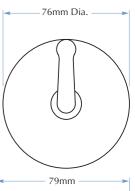

## **ROBE HOOK 9118**

- Ideal as IV hook
- Exposed mounting
- Heavy duty
- Polished chrome finish

Overall Dimensions Projects 79mm - 76mm diameter