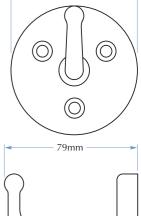

## **ROBE HOOK 9118**

- Ideal as IV hook
- Exposed mounting
- Heavy duty
- Polished chrome finish

Overall Dimensions Projects 79mm - 76mm diameter

### **ROBE HOOK 9119**

- Ideal as IV hook
- Concealed mounting
- Heavy duty
- Polished chrome finish

Overall Dimensions Projects 79mm - 76mm diameter