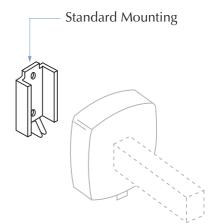

#### **INSTALLATION:**

Secure mounting bracket to wall with screws (included) at holes provided. With escutcheon set screw on the bottom, align top end of escutcheon interior to top of wall bracket. Pivot escutcheon plate(s) down into position and tighten concealed set screw to lock unit in place.