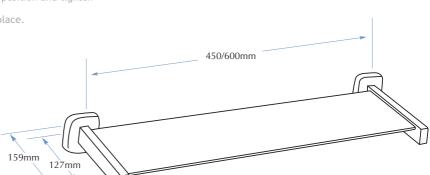

### SURFACE MOUNTED SHELF

- Satin finish stainless steel
- Vandal resistant escutcheons
- Model 9095 polished stainless steel

Overall Dimensions 450mm W x 50mm H x 127mm D Shelf with 159mm projection Escutcheons: 50mm x 50mm

# **MODEL 9094**

Options:

9094-18 - 450mm 9094-24 - 600mm

The manufacturer reserves the right to make changes in design and material without formal notice and without incurring obligation.