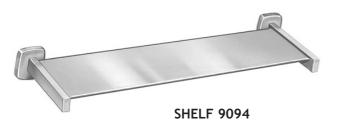

### SURFACE MOUNTED SHELF

- Satin finish stainless steel
- Vandal resistant escutcheons
- Model 9095 polished stainless steel

Overall Dimensions 450mm W x 50mm H x 127mm D Shelf with 159mm projection Escutcheons: 50mm x 50mm

# **MODEL 9094**

Options:

9094-18 - 450mm 9094-24 - 600mm

The manufacturer reserves the right to make changes in design and material without formal notice and without incurring obligation.