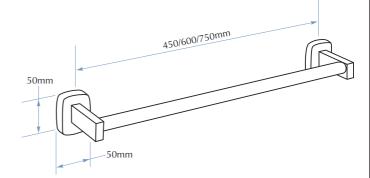

### **TOWEL RAIL 9065**

- Satin finish stainless steel
- Vandal resistant escutcheons
- Model 9066 Polished stainless steel

Overall Dimensions Escutcheons: 50mm x 50mm Towel Bar: 20mm diameter projects 77mm

### **CONSTRUCTION:**

UNITS: Fabricated of type 304 stainless steel with exposed surfaces in architectural satin finish. ESCUTCHEONS: Are 50mm W x 50mm H, where applicable, unless otherwise indicated.

# **MODEL 9065**

Options: 9065-18 - 450mm 9065-24 - 600mm 9065-30 - 750mm