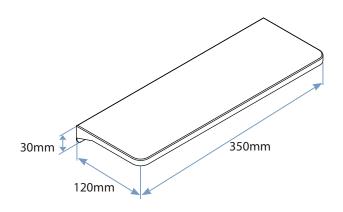

# MODEL 755C-14 ACCESSIBLE VANITY SHELF

www.bradleyaustralia.com

- Surface mounted
- Complies to AS 1428.1
- Elegant commercial wet valet ideal for all accessible applications
- Rounded corners

Overall Dimensions 350mm W x 30mm H x 120mm D

#### **GUIDE SPECIFICATION:**

Surface mounted accessible vanity shelf shall be fabricated of type 304 (18-8), 18 gauge stainless steel with exposed surfaces in architectural satin finish and mounted on the wall using holes provided along the back lip. With overall dimensions of 350mm W  $\times$  30mm H  $\times$  120mm D.